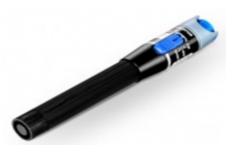

## Visual Fault Locators & Adapter

The pen shaped Visual Fault Locator is a compact but powerful fiber testing tool, with an output power from 1mW-30mW., which can be used to locate sharp bends & breaks in jacket or bare fiber within 5km-10km. It can also be applied to identify the connectors in patch panels and identify the fibers during splicing operation. The choice of a continuous wave output mode for steady fault illumination or a flashing output mode makes for easier fault location.

### **5 Different Units Available:**

1mw, 10 mw, 15 mw, 20 mw, 25 mw and 30 mw