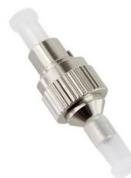

### 2.5mm-1.25mm Adapter Available

Visual fault locators are equipped with 2.5mm universal adapter, which can be directly used to test FC/SC/ST fiber patch cables. If you want to test LC/MU fiber patch cables, this 2.5mm to 1.25mm adapter can help you to achieve this measurement.